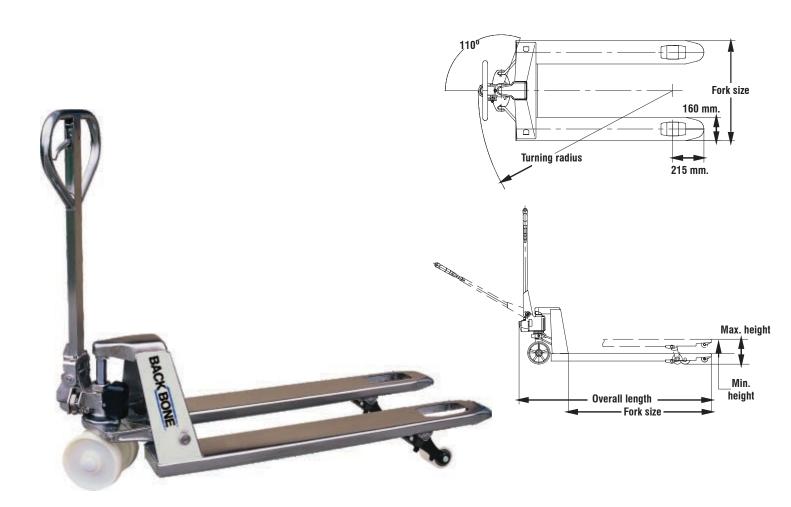

| Model    | Load capacity<br>[kg.] | Fork size<br>[mm.] | Min. / Max.<br>height of Fork [mm.] | Overall length [mm.] | Turning radius<br>[mm.] | Weight<br>[kg.] |
|----------|------------------------|--------------------|-------------------------------------|----------------------|-------------------------|-----------------|
| HP25S/EL | 2500                   | 685 x 1150         | 85 / 200                            | 1650                 | 1250                    | 180             |
| HP25S/XL | 2500                   | 685 x 1150         | 85 / 200                            | 1533                 | 1266                    | 150-180         |