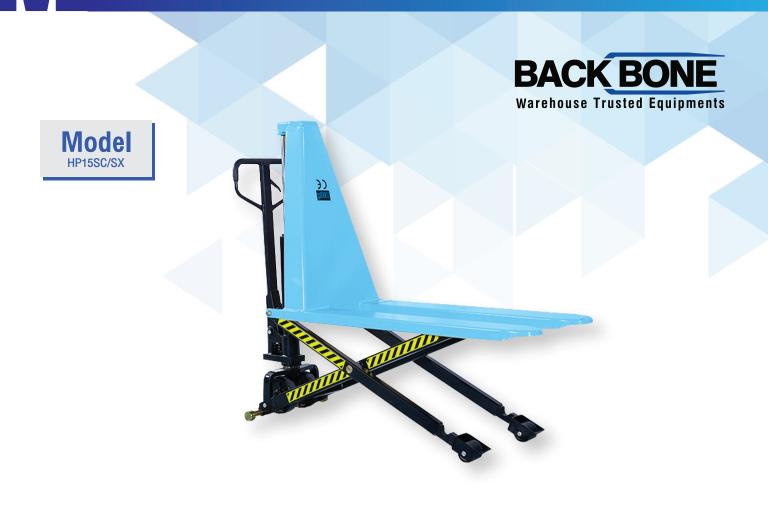

## **SCISSOR PALLET TRUCK QUICK LIFT**

- The design of the machine makes it suitable to function as scissor lift table / pallet truck.
- Automatic activation of self adjusting stabilizers when lifting loads higher than 400 mm for maximum stability.
- Extra long front legs increase the stability when handling unevenly loaded pallets.
- Quick-lift function doubles the lifting speed when lifting loads less than 250 kg.

| Capacity                  | 1500 kg | Wheel          | Nylon                     |
|---------------------------|---------|----------------|---------------------------|
| Lift fork height (Max)    | 800 mm  | Handle         | Square handle with rubber |
| Lowered fork height (Min) | 85 mm   | Steering wheel | 180 x 50 mm               |
| Fork length               | 1150 mm | Loading wheel  | Single wheel 80 x 70 mm   |
| Fork width                | 685 mm  | Net weight     | 138 kgs                   |
| Fork thickness            | 3 mm    | Cylinder       | Single                    |