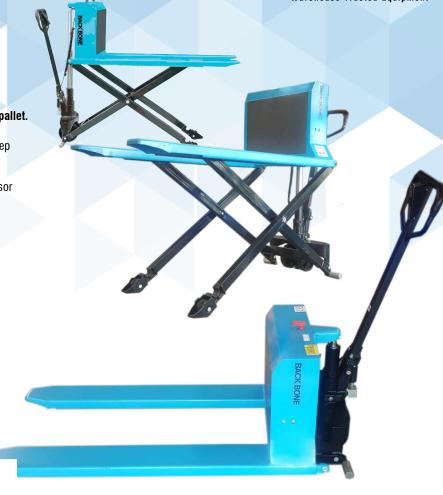

## **ELECTRIC SCISSOR PALLET TRUCK**

## Model **HP10SC-E/XL**

## **Electric Scissor Pallet Truck**

An electrical powered Pallet Truck for fast moving and lifting pallet.

- It prevents the unit from moving when the forks are raised to keep the safety of the operator.
- The design of the machine makes it suitable to function as scissor lift table / Pallet Truck.
- Truck automatically slows the descending speed when heavy goods loaded to prevent cargo damage.