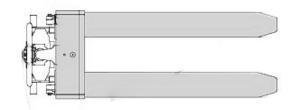

## **Electric Scissor Pallet Truck**

An electrical powered Pallet Truck for fast moving and lifting pallet.

- It prevents the unit from moving when the forks are raised to keep the safety of the operator.
- The design of the machine makes it suitable to function as scissor lift table / Pallet Truck.
- Truck automatically slows the descending speed when heavy goods loaded to prevent cargo damage.

**BACK BONE** 

| Model       | Load capacity | Fork size  | Min. / Max.          | Overall length* | Turning radius | Weight <sup>**</sup> |
|-------------|---------------|------------|----------------------|-----------------|----------------|----------------------|
|             | [kg.]         | [mm.]      | height of Fork [mm.] | [mm.]           | [mm.]          | [kg.]                |
| HP10SC-E/XL | 1000          | 685 x 1245 | 85 / 800             | 1652            | 1480           | 181                  |