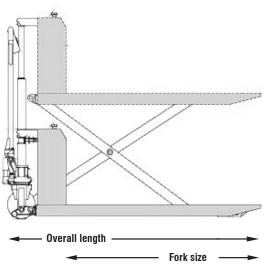

**BACK BONE** 

| Model       | Load capacity | Fork size  | Min. / Max.          | Overall length* | Turning radius | Weight <sup>**</sup> |
|-------------|---------------|------------|----------------------|-----------------|----------------|----------------------|
|             | [kg.]         | [mm.]      | height of Fork [mm.] | [mm.]           | [mm.]          | [kg.]                |
| HP10SC-E/XL | 1000          | 685 x 1245 | 85 / 800             | 1652            | 1480           | 181                  |