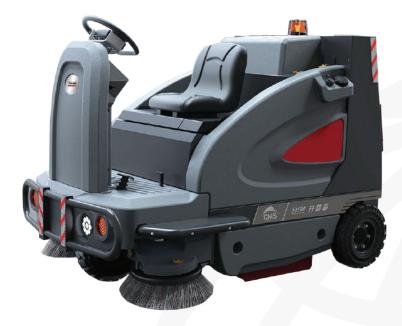

# **Electric Sweeper**

### GAOMEI

S1500D Ride on automatic road sweeper

#### Feature

Combined automobile design idea with fashionable appearance. And be equipped with electric hand brake and accelerator, drum brake and automobile base plate.

Intergrates steering wheel, LCD instrument pannel and smart operation.

Large sweeping width with 1500 mm side brush and 800 mm main brush

Small truning radius 1890 mm makes the car more flexible and widely applied.

6 m<sup>2</sup> filter provides effective dust prevention and water-proof filtration; smart vacuum induction system in dust box can automatically conduct filter-cleaning process.

The effective capacity of stainless steel trash bin reaches 160 L. Its plain end can prevent garbage overflow. Tracks can be used for loading and unloading.