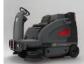

### GAOMEI

S1500D Ride on automatic road sweeper

#### Feature

Combined automobile design idea with fashionable appearance. And be equipped with electric hand brake and accelerator, drum brake and automobile base plate.

Intergrates steering wheel, LCD instrument pannel and smart operation.

Large sweeping width with 1500 mm side brush and 800 mm main brush

Small truning radius 1890 mm makes the car more flexible and widely applied.

6 m<sup>2</sup> filter provides effective dust prevention and water-proof filtration; smart vacuum induction system in dust box can automatically conduct filter-cleaning process.