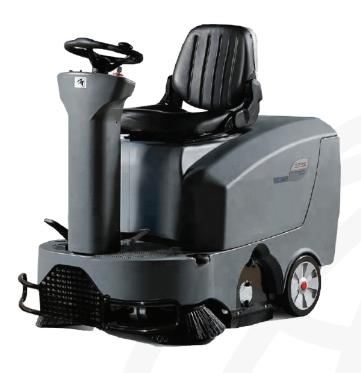

# GM MINIS Compact Mini body large cleaning path

#### **Benefits**

- Modern,compact,flexible operational machine, which not only have great sweeping performance but also change the old rough heavy image of traditional sweeper.
- Exquisite, light, economic durable sweeper.
- Integrated sweeping with powerful suction, clean all kinds of garbage, for example, dust, scraps of paper, iron scurf, bits of wood, leaves, cigarette ends, stones, glass, pop-top can, etc.
- Good sealing performance, no secondary pollution.

#### **Feature**

Intergrated sweeping with powerful suction, no secondary pollution.

Main rolling brushes can be easily assembled, dismoutabled for repalcement.

Rear dismountable garbage box, easy dumping.