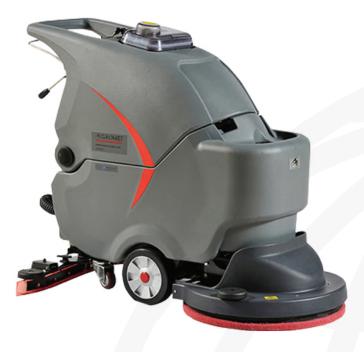

# GM56B Single Brush Walk Behind Floor Scrubber

### **Benefits**

- 58db only, super quiet.
- Separated motor air ducts, cold and hot ducts unmixed, guaranteeing service life of motor.
- 400W hlm driving motor, easy to pass speed bump.
- Four sided MWR squeegee blade with V-shape d squeegee assembly, powerful suction.
- 100AH CHILWEE/TIANNENG maintenance free battery, continue work with 200 minutes.

#### **Feature**

Battery: Durable CHILWEE maintenance-free.

Brush motor: Professional motor supplier.
Brush system: Malish brush, automatic loading, no tools needed.

Controller: PWM technology, energy feedback brake system.

Water level tube: Easy to observe water level of solution tank.

Vacuum motor: Mute motor, separate air ducts, cold and hot air ducts unmixed.

Squeegee blades: MWR squeegee blade, usable on 4 sides, arcuate shape water absorption.

### **Technical Specification**

| Model No.                       | GM56B             |
|---------------------------------|-------------------|
| Voltage/Traction                | 24V DC            |
| Propelling system               | Manual            |
| Brush motor                     | 550W              |
| Vacuum motor                    | 450W              |
| Solution/Recovery tank capacity | 50L/50L           |
| Cleaning path                   | 560mm             |
| Squeegee width                  | 860mm             |
| Efficiency                      | 1950 sq.m/h       |
| Net weight                      | 142.5kg           |
| Machine Dimension               | L1230×W530×H980mm |
| Continuous working time         | 200 hours         |
|                                 |                   |