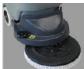

#### **Feature**

Battery: Durable CHILWEE maintenance-free.

Brush motor: Professional motor supplier.
Brush system: Malish brush, automatic loading, no tools needed.

Controller: PWM technology, energy feedback brake system.

Water level tube: Easy to observe water level of solution tank.

Vacuum motor: Mute motor, separate air ducts, cold and hot air ducts unmixed.

Squeegee blades: MWR squeegee blade, usable on 4 sides, arcuate shape water absorption.