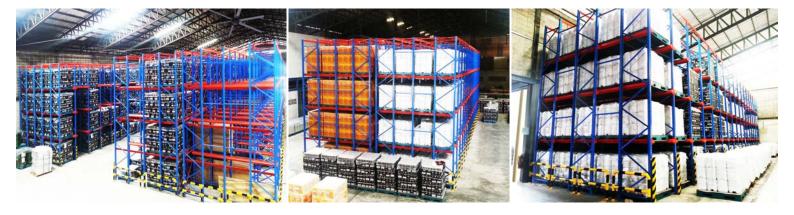

## **DRIVE IN RACK**

## **DRIVE IN RACK FEATURE**

FILO (First in - Last out) management.
Provide storage space utilization up to 85%.
No operating aisle require.
Suite for few number of SKU handling.
Suite for medium and slow moving goods.
Suit for seasonal goods due to limited stock rotation.
Suite for bulk stock and dispatch.
Suit for warehouse has historically use block stack pallet.
Ideal for cold and chill storage application.
Initially low investment.