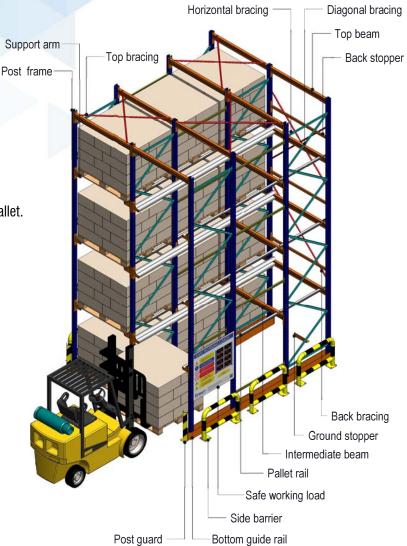

## **DRIVE IN RACK**

## **DRIVE IN RACK FEATURE**

FILO (First in - Last out) management.
Provide storage space utilization up to 85%.
No operating aisle require.
Suite for few number of SKU handling.
Suite for medium and slow moving goods.
Suit for seasonal goods due to limited stock rotation.
Suite for bulk stock and dispatch.
Suit for warehouse has historically use block stack pallet.
Ideal for cold and chill storage application.
Initially low investment.